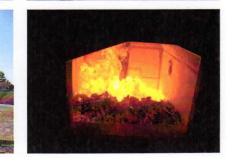

Therefore it is possible to carry in narrow roads such as in mountain area and also into the poultry farm that has the weight limits bridge.

By high-efficiency combustion of reverse combustion, afterburning and high combustion system, which is proven measure by BSE incinerator, it requires much less fuel consumption.