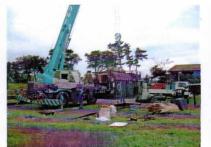

## **QUEMA DORA** 21

This is an incinerator of the decomposition, the migration and the local assembled type corresponding to the chicken influenza which is generating all over the world.

Since infected chickens are not moved from the generated site, the virus dissemination can be prevented. By decomposing, weight can be dispersed and is able to move by two ten-ton tracks.

Therefore it is possible to carry in narrow roads such as in mountain area and also into the poultry farm that has the weight limits bridge.

By high-efficiency combustion of reverse combustion, afterburning and high combustion system, which is proven measure by BSE incinerator, it requires much less fuel consumption.