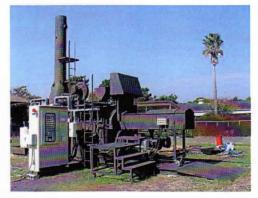

## Movable incinerator for chicken influenza

 The incineration processing can be done on the generated site without moving infected chickens when the chicken influenza has generated.

## **QUEMA DORA** 21

This is an incinerator of the decomposition, the migration and the local assembled type corresponding to the chicken influenza which is generating all over the world.

Since infected chickens are not moved from the generated site, the virus dissemination can be prevented. By decomposing, weight can be dispersed and is able to move by two ten-ton tracks.

Therefore it is possible to carry in narrow roads such as in mountain area and also into the poultry farm that has the weight limits bridge.

By high-efficiency combustion of reverse combustion, afterburning and high combustion system, which is proven measure by BSE incinerator, it requires much less fuel consumption.